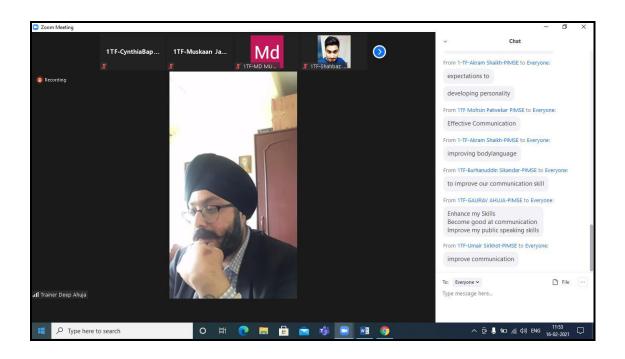

To be successful in life an individual has to be motivated, confident as well as has to understand various aspects of work place keeping this in mind AKI Poona Institute of Management Sciences and Entrepreneurship organised this certification program in collaboration with Rubicon (Barclays) for students. Mr. Deep Ahuja conducted an interactive session for making it more interesting and captivating wherein he ameliorated and guided the students when they made mistakes. He asked students to make groups,

select a topic, create a power point presentation and present the same. On the final day of the session the main speaker Mr. Deep took mock interviews of the students, he asked them various questions based on their field of interest and prepared them for the future interviews.

#### **Outcome of Programme**

The following were the outcomes of the program

- This certification helped our students to learn group cohesiveness and importance of team work
- Students learned the critical problem solving techniques and they were able to evaluate the potential risks and opportunities in the industry
- They were trained on connecting with other professionals in the industry and learning from their experiences.

Few clicks during the online Certification Program

Director