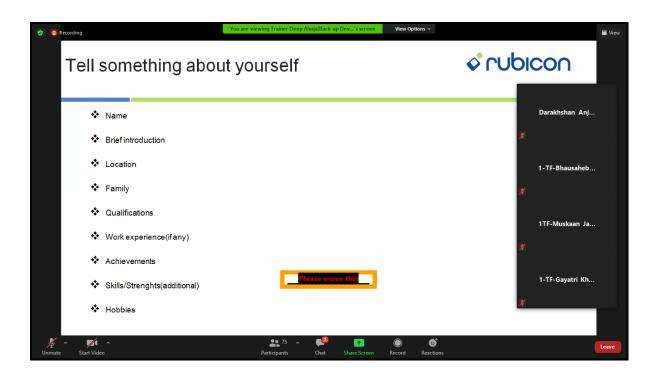

To be successful in life an individual has to be motivated, confident as well as has to understand various aspects of work place keeping this in mind AKI Poona Institute of Management Sciences and Entrepreneurship organised this certification program in collaboration with Rubicon (Barclays) for students. Mr. Deep Ahuja conducted an interactive session for making it more interesting and captivating wherein he ameliorated and guided the students when they made mistakes. He asked students to make groups,

select a topic, create a power point presentation and present the same. On the final day of the session the main speaker Mr. Deep took mock interviews of the students, he asked them various questions based on their field of interest and prepared them for the future interviews.

Few clicks during the online Certification Program

Director